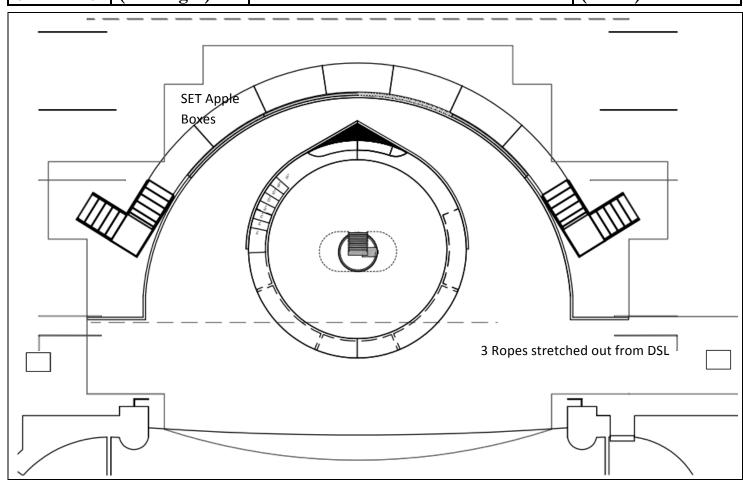

Page 1 of 9 1/28/18 (etj) Score: Bent Pen Music

| <u> </u>    | Ι           | T                            | Ta                                    |
|-------------|-------------|------------------------------|---------------------------------------|
| Time/       | Dept./      | What                         | Speed/                                |
| (Placement) | (Cue Light) |                              | (Notes)                               |
| Maestro Mon | itor        | Window #3 Window #2          | All 3 ropes coiled for Artists pickup |
| DEC         | CK CK       | Windows #1 & #2 Start OPENED |                                       |
|             |             | Windows #3 & #4 Start CLOSED |                                       |
|             |             | PRESET DSL Ropes coiled      |                                       |
|             |             | SET Stair Lid                |                                       |
|             |             |                              |                                       |
|             |             | CHECK USL Rope               |                                       |
|             |             | SR & SL Door CLOSED          |                                       |