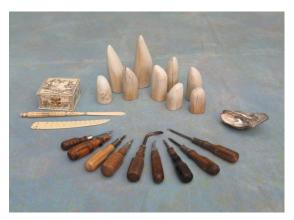

SEA CHEST (large)

SEA CHEST (small)

SCRIMSHAW TOOLS, WHALE TEETH, SHELL, CARVED IVORY ITEMS

**Props Pics** 

SPYGLASSES

TAMBOURINES (one muffled)

TOMAHAWK

**TOOLS (hammers, file)** 