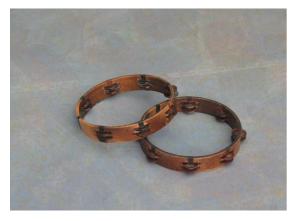

SEA CHEST (large)

SEA CHEST (small)

SCRIMSHAW TOOLS, WHALE TEETH, SHELL, CARVED IVORY ITEMS

**Props Pics** 

SPYGLASSES

TAMBOURINES (one muffled)

TOMAHAWK

**TOOLS (hammers, file)** 