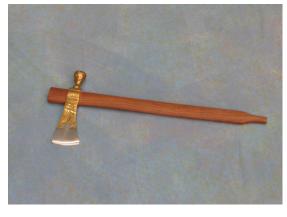

SEA CHEST (large)

SEA CHEST (small)

SCRIMSHAW TOOLS, WHALE TEETH, SHELL, CARVED IVORY ITEMS

**Props Pics** 

SPYGLASSES

TAMBOURINES (one muffled)

TOMAHAWK

**TOOLS (hammers, file)** 