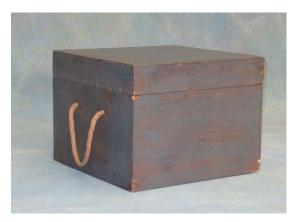

SEA CHEST (large)

SEA CHEST (small)

SCRIMSHAW TOOLS, WHALE TEETH, SHELL, CARVED IVORY ITEMS

**Props Pics** 

SPYGLASSES

TAMBOURINES (one muffled)

TOMAHAWK

**TOOLS (hammers, file)** 