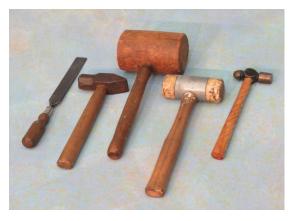

SEA CHEST (large)

SEA CHEST (small)

SCRIMSHAW TOOLS, WHALE TEETH, SHELL, CARVED IVORY ITEMS

**Props Pics** 

SPYGLASSES

TAMBOURINES (one muffled)

TOMAHAWK

**TOOLS (hammers, file)** 