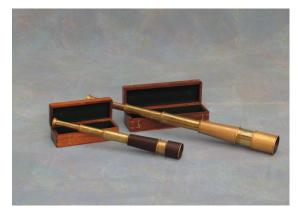

SEA CHEST (large)

SEA CHEST (small)

SCRIMSHAW TOOLS, WHALE TEETH, SHELL, CARVED IVORY ITEMS

**Props Pics** 

SPYGLASSES

TAMBOURINES (one muffled)

TOMAHAWK

**TOOLS (hammers, file)** 