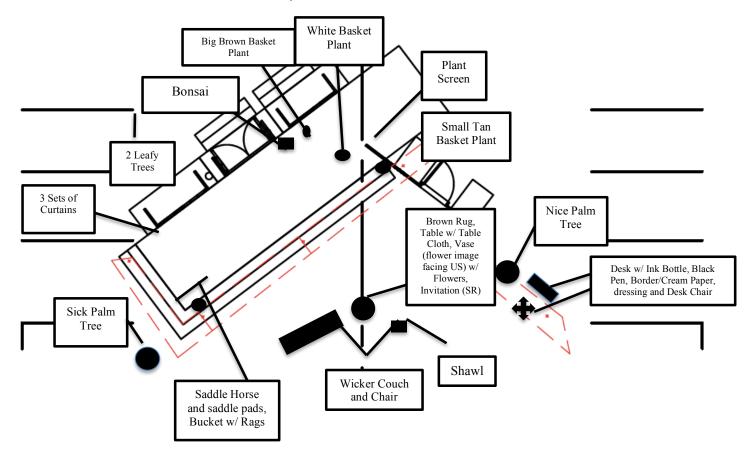

### ACT II, Scene 1 Country House Near Paris (BLUE SPIKES) (36:30)

### INTERMISSION SHIFT #1 –RUNNING NOTES (36:30) SHIFT INTO ACT II.1 [BLUE SPIKES]

| TIME                                 | WHERE          | WHAT      |                                             | Wно        |  |
|--------------------------------------|----------------|-----------|---------------------------------------------|------------|--|
| SHIFT INTO ACT 2.1-THE COUNTRY HOUSE |                |           |                                             |            |  |
|                                      | ONSTAGE        | STRIKE    | SHAWL AND SILVER GLOVES                     | SARAH A    |  |
|                                      |                | TRACK     | GLOVES TO SR ALCOVE                         |            |  |
| 27:17                                | ONSTAGE        | STRIKE    | ALL ACT 1 FURNITURE/HAND PROPS TO SL        | ALL        |  |
|                                      |                |           | DOOR UNIT                                   |            |  |
|                                      |                |           | CHAISE w/ 2 BENCHES RIDING ON WHEELS        |            |  |
|                                      | ONSTAGE        | SET       | ALL TREES, WICKER FURNITURE, SADDLE         | ALL        |  |
|                                      |                |           | HORSE, RUG, 3 BASKET PLANTS, DESK/CHAIR     |            |  |
|                                      |                | RESET     | SCREEN TO FLORAL SIDE                       |            |  |
|                                      | ONSTAGE        | STRIKE    | Shawl from chaise and set on wicker         | SARAH A    |  |
|                                      |                |           | CHAIR                                       |            |  |
| THE COUNTRY H                        | IOUSE: (36:30) |           |                                             |            |  |
| 4:55                                 | SR 3           | HANDOFF   | BLACK SADDLE/BRIDLE TO CHORUS STEVE         | NAN        |  |
|                                      |                |           |                                             |            |  |
| 6:00                                 | SL             | CROSSOVER | TO STAGE LEFT TO ASSIST KELLY/SARAH B WITH  | NAN/JUDITH |  |
|                                      |                |           | STRIKING ACT 1 FURNITURE FROM DOOR UNIT AND |            |  |
|                                      |                |           | SET ACT III FURNITURE ON UNIT               | ALL        |  |
|                                      |                | SET       | 3 UPHOLSTERED CHAIRS ON DOOR UNIT           |            |  |
| END OF ACT                           | ONSTAGE        | RETRIEVE  | CANE, JACKET, HAT AND BROWN GLOVES FROM     | SARAH A    |  |
|                                      |                |           | STAGE                                       |            |  |