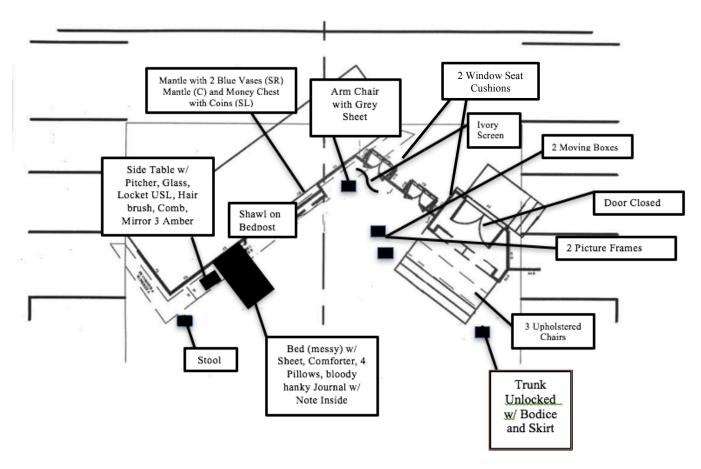

### ACT III, Violetta's Bedroom (BROWN SPIKES) (23:33)

### INTERMISSION SHIFT #2 –NOTES (15:00) SHIFT INTO ACT III [BROWN SPIKES]

| TIME                   | WHERE                                  | WHAT   |                                       | WHO           |  |
|------------------------|----------------------------------------|--------|---------------------------------------|---------------|--|
| SHIFT INTO ACT         | SHIFT INTO ACT III: VIOLETTA'S BEDROOM |        |                                       |               |  |
| 20:02                  | ONSTAGE                                | STRIKE | RED SETTE TO ACT III STAIR UNIT AND 3 | ALL           |  |
|                        |                                        |        | BLACK/GOLD CHAIRS OFF STAGE RIGHT     |               |  |
|                        |                                        | ASSIST | CARPENTERS WITH TENT                  |               |  |
|                        | ONSTAGE                                | SET    | BED, STOOL, SIDE TABLE, ARM CHAIR,    | ALL           |  |
|                        |                                        |        | SCREEN (IVORY SIDE) 2 MOVING BOXES.2  |               |  |
|                        |                                        |        | PICTURE FRAMES, 3 UPHOLSTERED CHAIRS, |               |  |
|                        |                                        |        | AND TRUNK (OPEN) w/ BODICE/SKIRT      |               |  |
|                        | BACKSTAGE                              | SET    | CHORUS MASTER PODIUM IN SL4 ON        | SARAH B       |  |
|                        | SL                                     |        | WHITE SPIKES                          |               |  |
| ACT III RUNNING NOTES: |                                        |        |                                       |               |  |
| 18:20                  | SL 3                                   | CATCH  | PROP SKIRT FROM ANINNA                | SARAH B       |  |
|                        |                                        | TRACK  | TO PROP TABLE                         |               |  |
| ANYTIME                | KITCHEN                                | WASH   | ALL FLUTES                            | JUDITH        |  |
| WHEN MAIN IS IN        | WHEN MAIN IS IN:                       |        |                                       |               |  |
| END OF SHOW            | SL 1                                   | STRIKE | TRUNK FROM DSL FOR BOWS               | KELLY/SARAH B |  |