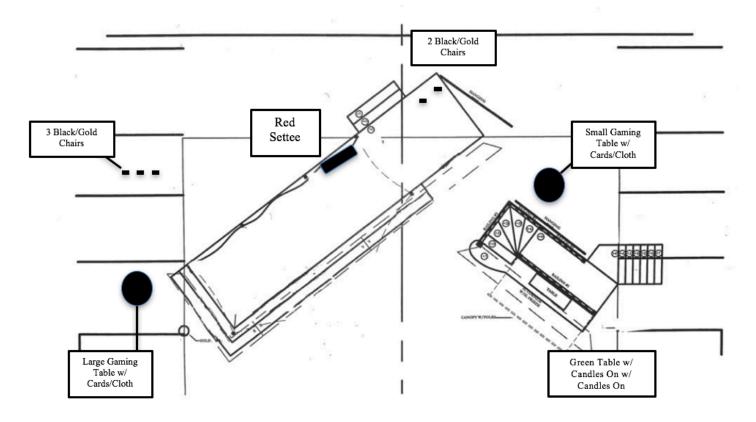

### ACT II, Scene 2 Flora's Party (RED SPIKES) (20:02)

### **SHIFT INTO ACT II.2 [RED ONSTAGE SPIKES]**

| TIME                                      | WHERE                    | WHAT           |                                                                             | Wно        |  |
|-------------------------------------------|--------------------------|----------------|-----------------------------------------------------------------------------|------------|--|
| 5 MINUTE PAUSE - SHIFT INTO FLORA'S PARTY |                          |                |                                                                             |            |  |
| 36:30                                     | BACKSTAGE                | STRIKE         | ALL ACT II.1 FURNITURE AND HAND PROPS<br>TO SL WELL                         | ALL        |  |
|                                           | ONSTAGE                  | SET            | RED SETTEE, 2 BLACK/GOLD CHAIRS, SMALL<br>GAMING TABLE AND GREEN TABLE      | ALL        |  |
|                                           | BACKSTAGE                | SET            | 3 BLACK/GOLD CHAIRS IN SR 3 AND<br>GAMING TABLE IN SR 1                     | NAN/JUDITH |  |
| FLORA'S PART                              | Y RUNNING NOTES:         | (20:02)        |                                                                             |            |  |
| 0:40                                      | SR 1                     | HANDOFF        | 4 TAMBOURINES TO RIGHT HAND/3<br>TAMBOURINES IN LEFT HAND TO CORO.<br>RICKY | NAN        |  |
| 4:45                                      | UPSTAGE OF<br>STAIR UNIT | HANDOFF        | 2 SETS OF HORNS TO 2 MALE DANCERS                                           | SARAH B    |  |
| 6:00                                      | UPSTAGE OF<br>STAIR UNIT | CATCH<br>TRACK | 2 SETS OF HORNS FROM MALE DANCERS<br>HORNS TO PROP TABLE (DEAD)             | SARAH B    |  |
| 9:25                                      | SR 1/3                   | CATCH          | CHAMPAGNE FLUTES FROM CHORUS/KEVIN                                          | NAN/JUDITH |  |
| CURTAIN IN                                | ONSTAGE                  | CATCH          | CANE FROM MR. CHIOLDI                                                       | SARAH A    |  |