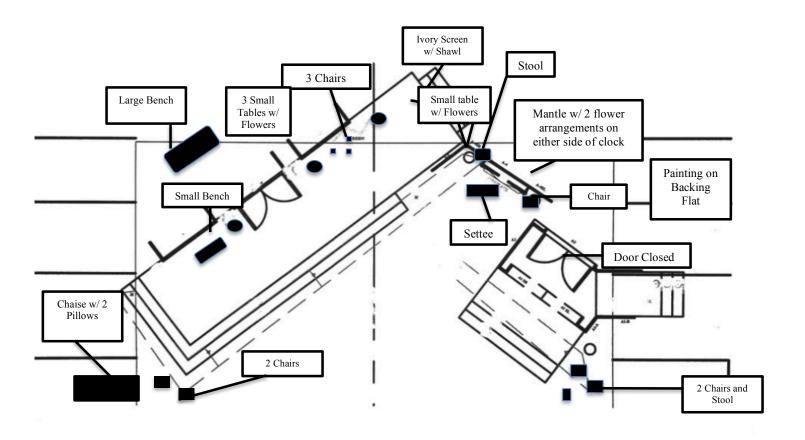

### ACT I-DRAWING ROOM IN VIOLETTA'S HOUSE (GREEN SPIKES) (27:17)

#### **ACT 1 RUNNING (27:17) [GREEN SPIKES]**

| TIME             | WHERE  | WHAT                                  |                                                                                                      | WHO                     |
|------------------|--------|---------------------------------------|------------------------------------------------------------------------------------------------------|-------------------------|
| VIOLETTA'S HOUSE |        |                                       |                                                                                                      |                         |
| 5:00             | SR 4   | HANDOFF                               | 10/11/12 FLUTE TRAYS TO SUPERS                                                                       | SARAH A, NAN,<br>JUDITH |
| 6:05             | SL 4   | CATCH<br>HANDOFF<br>TRACK             | TRAY FROM SUPER MICHAEL<br>CHAMPANGE BOTTLE TO SUPER MICHAEL<br>TRAY TO DEAD PROP DROP AT PROP TABLE | KELLY                   |
| 6:05             | SL 1   | CATCH<br>HANDOFF<br>TRACK             | TRAY FROM SUPER STEVE CHAMPANGE BOTTLE TO SUPER STEVE TRAY TO DEAD PROP DROP AT PROP TABLE           | SARAH B                 |
| 6:45             | SR 1   | HANDOFF                               | 1 CHAMPANGE GLASSES AND BOTTLE TO SUPER DOMINIC                                                      | NAN                     |
| 7:35             | SR 4   | CATCH<br>TRACK                        | BOTTLE FROM ANNINA<br>BOTTLE TO PROP TABLE                                                           | NAN                     |
| 9:25             | SR 1   | CATCH<br>TRACK<br>AUTO CATCH<br>TRACK | TRAY FROM DOMINIC<br>TO SR PROP SHELF<br>CHAIR FROM DOMINIC<br>TO USR                                | JUDITH                  |
| AUTO             | SR 1/3 | CATCH                                 | CHAMPAGNE FLUTES FROM CHORUS                                                                         | NAN/JUDITH              |