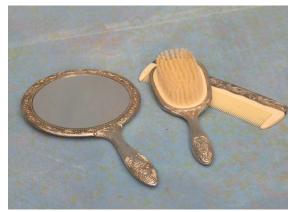

**HAND BELL** 

HAND MIRROR, COMB, BRUSH

**HAND TOWELS (7)** 

**JEWELRY BOXES** 

KNITTING BASKET, YARN, NEEDLES, PROJECT

LARGE DINING CHAIR, STOOLS (2)

**LOCKET** 

**MANTLE CLOCK** 