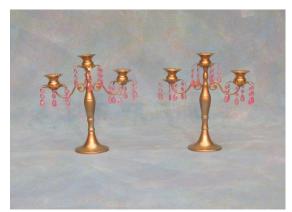

**BASKET WITH FLOWERS** 

**BED TABLES** 

**BENCHES** 

BOOKS

**CANDELABRA** 

CANE CHAIRS (8), + 1 SIMILAR AS SPARE

**ACT 1 CHAISE WITH GOLD PILLOWS** 

ACT 3 CHAISE WITH BLUE PILLOWS (REPEAT ACT 1 CHAISE WITH SLIPCOVER ADDED)