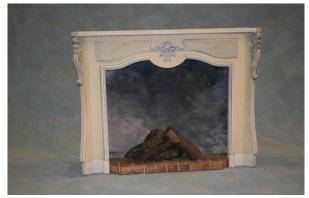

CHAMPAGNE BOTTLES (10), GLASSES (56), ROUND TRAYS WITH HANDLES (2)

**DESSERT CUPS (9) ON PLATES (10)** 

**DINING CHAIRS (10)** 

**DOCTOR'S BAG** 

**FIREPLACE WITH LOGS** 

**GAMING CHAIRS (5)** 

**GAMING TABLE** 