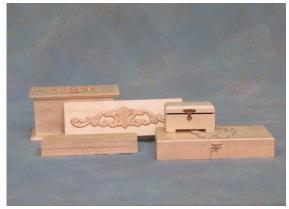

**HAND BELL** 

HAND MIRROR, COMB, BRUSH

**HAND TOWELS (7)** 

**JEWELRY BOXES** 

KNITTING BASKET, YARN, NEEDLES, PROJECT

LARGE DINING CHAIR, STOOLS (2)

**LOCKET** 

**MANTLE CLOCK** 