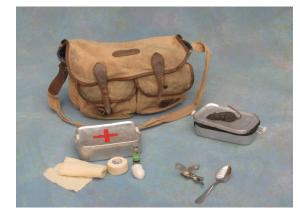

### Mice And Men

PROP PICS

**BUNKHOUSE CEILING LIGHT** alternate may be available, see set pic

CAMPFIRE, KINDLING, WOOD

CANVAS BAG with FIRST AID KIT, TIN BOX and MOUSE, CAN OPENER, SPOON

DOLL with REMOVABLE HEAD