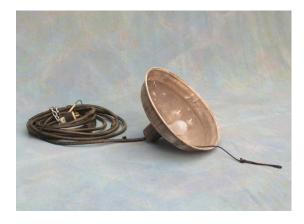

### Mice And Men

PROP PICS

**BUNKHOUSE CEILING LIGHT** alternate may be available, see set pic

CAMPFIRE, KINDLING, WOOD

CANVAS BAG with FIRST AID KIT, TIN BOX and MOUSE, CAN OPENER, SPOON

DOLL with REMOVABLE HEAD