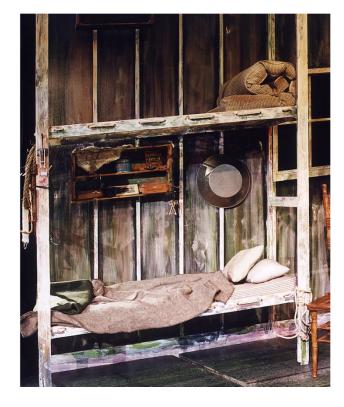

set pic



CAMPFIRE, KINDLING, WOOD





CANVAS BAG with FIRST AID KIT, TIN BOX and MOUSE, CAN OPENER, SPOON





DOLL with REMOVABLE HEAD



**ENAMELED DISH PAN** (used to catch pump water)

### Mice And Men PROP PICS





HAY 'BLANKET'



**LEATHER TRUSS** 



MOP and BUCKET



**NECK TIES** 



**PITCHING HORSE SHOES** 

## Mice And Men PROP PICS





**PUPPIES** (DEAD body and LIVE puppet)



**RIDING CROP** 



**ROPE DOG LEASH** 



SHAVE BRUSH and CUP, MIRROR, RAZORS



SHOE SHINE BOX, BRUSH, RAGS, SADDLE SOAP, POLISH



STOOLS (2 of 3)

## Mice And Men

**PROP PICS** 





**TOBACCO POUCH, ROLLING PAPERS** 



WOODEN BOX (for puppy)



WHITTLING KNIFE, WOOD BLOCK



**BUNKHOUSE** with furniture and dressing (pictured with alternate ceiling light)

# Mice And Men

**PROP PICS** 









### SET DRESSING