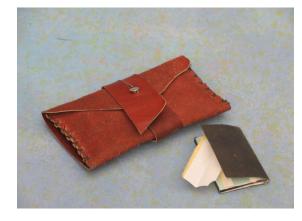

### Mice And Men

PROP PICS

**BUNKHOUSE CEILING LIGHT** alternate may be available, see set pic

CAMPFIRE, KINDLING, WOOD

CANVAS BAG with FIRST AID KIT, TIN BOX and MOUSE, CAN OPENER, SPOON

DOLL with REMOVABLE HEAD