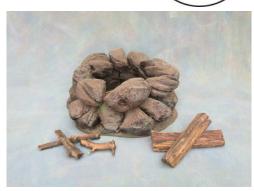

### Mice And Men

PROP PICS

**BUNKHOUSE CEILING LIGHT** alternate may be available, see set pic

CAMPFIRE, KINDLING, WOOD

CANVAS BAG with FIRST AID KIT, TIN BOX and MOUSE, CAN OPENER, SPOON

DOLL with REMOVABLE HEAD