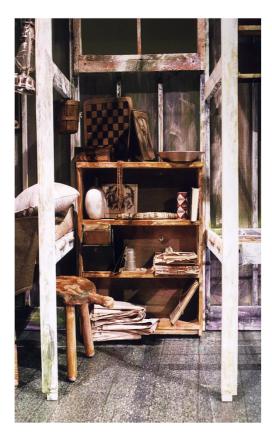

pic



CAMPFIRE, KINDLING, WOOD





CANVAS BAG with FIRST AID KIT, TIN BOX and MOUSE, CAN OPENER, SPOON





DOLL with REMOVABLE HEAD



**ENAMELED DISH PAN** (used to catch pump water)

### Mice And Men PROP PICS





HAY 'BLANKET'



**LEATHER TRUSS** 



MOP and BUCKET



**NECK TIES** 



**PITCHING HORSE SHOES** 

## Mice And Men PROP PICS





**PUPPIES** (DEAD body and LIVE puppet)



**RIDING CROP** 



**ROPE DOG LEASH** 



SHAVE BRUSH and CUP, MIRROR, RAZORS



SHOE SHINE BOX, BRUSH, RAGS, SADDLE SOAP, POLISH



STOOLS (2 of 3)

## Mice And Men

**PROP PICS** 





**TOBACCO POUCH, ROLLING PAPERS** 



WOODEN BOX (for puppy)



WHITTLING KNIFE, WOOD BLOCK



**BUNKHOUSE** with furniture and dressing (pictured with alternate ceiling light)

# Mice And Men

**PROP PICS** 









### SET DRESSING