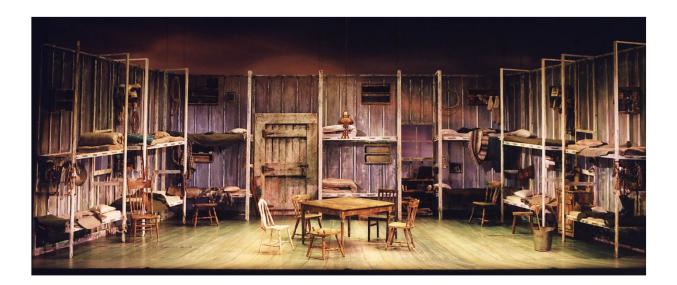

## Mice And Men

**PROP PICS** 

**TOBACCO POUCH, ROLLING PAPERS** 

WOODEN BOX (for puppy)

WHITTLING KNIFE, WOOD BLOCK

**BUNKHOUSE** with furniture and dressing (pictured with alternate ceiling light)

### SET DRESSING