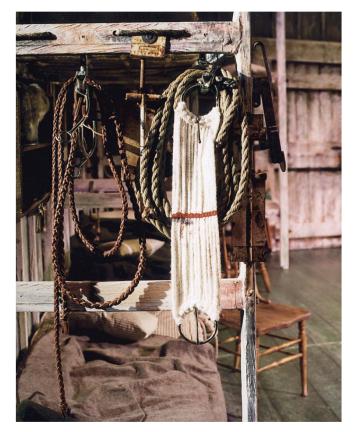

t pic



CAMPFIRE, KINDLING, WOOD





CANVAS BAG with FIRST AID KIT, TIN BOX and MOUSE, CAN OPENER, SPOON





DOLL with REMOVABLE HEAD



**ENAMELED DISH PAN** (used to catch pump water)

### Mice And Men PROP PICS





HAY 'BLANKET'



**LEATHER TRUSS** 



MOP and BUCKET



**NECK TIES** 



**PITCHING HORSE SHOES** 

## Mice And Men PROP PICS





**PUPPIES** (DEAD body and LIVE puppet)



**RIDING CROP** 



**ROPE DOG LEASH** 



SHAVE BRUSH and CUP, MIRROR, RAZORS



SHOE SHINE BOX, BRUSH, RAGS, SADDLE SOAP, POLISH



STOOLS (2 of 3)

## Mice And Men

**PROP PICS** 





**TOBACCO POUCH, ROLLING PAPERS** 



WOODEN BOX (for puppy)



WHITTLING KNIFE, WOOD BLOCK



**BUNKHOUSE** with furniture and dressing (pictured with alternate ceiling light)

# Mice And Men

**PROP PICS** 









### SET DRESSING