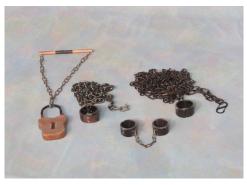

**MAGIC BELLS (closed)** 

**MAGIC BELLS (open)** 

**MARKET BLANKETS** 

**MASKS--ANTELOPE AND LIONS** 

MASKS--BOAR, GOAT, RABBIT, BOAR, BIRD

**MIRROR PIECES (16)** 

**MOP BUCKET** 

MOUTH LOCK, ANKLE SHACKLES WITH CHAINS, WRIST SHACKLES