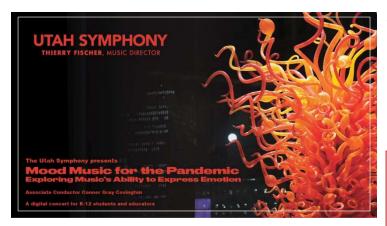

#### MOOD MUSIC FOR THE PANDEMIC

| Districts | Charters | Schools | Hours | Teachers | Students |
|-----------|----------|---------|-------|----------|----------|
| 33        | 26       | 245     | 1316  | 1225     | 40,973   |

#### Description of the Program

In the 2020-2021 school year, Utah Symphony presented a 37-minute digital concert offering titled "Mood Music for the Pandemic" in which students were invited to explore music's ability to express emotion. Associate Conductor Conner Gray Covington was filmed at various locations throughout Abravanel Hall as he introduced the composers and pieces. In each filming location Maestro Covington also offered inside information about the hall. Additionally, students focused on learning and comparing the individual timbres or voices of each instrument in the orchestra through the demonstration of simple C Major scales.

The musical selections lent themselves to individual and varied emotional interpretations. Students were encouraged to consider joy, sadness, anger/frustration, unity, and hopefulness. In addition to timbre, each selection highlighted different musical elements (tempo, dynamics, rhythm, instrumentation). Pieces featured in this concert included "Ouverture" from *L'Amant Anonyme* by Joseph Boulogne Chevalier de St. Georges, "Umoja" by Valerie Coleman, "Fanfare for the Common Man" by Aaron Copland, *Chamber Symphony in C minor* by Dmitri Shostakovich, and "Sospiri" by Edward Elgar. We invited students to consider various moments during the pandemic and how they felt. For example, the Overture to *L'Amant Anonyme* was joyous, so we asked students to think about how they felt when they first learned of school being cancelled because of the pandemic. At first, it was only a two-week period, so many students may have felt that this was an extended spring break. Secondary music students could access guided listening prompts and answers that accompanied each selection to provide a richer understanding of the musical and compositional elements.