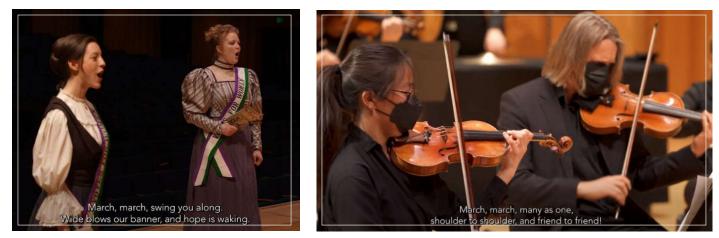

#### Description of the Program

The COVID-19 pandemic [rightfully] overshadowed many celebrations planned for the 2020 year including the 150<sup>th</sup> Anniversary of the passage of the 19<sup>th</sup> Amendment to the United States Constitution. This Amendment stated that the rights of citizenship could not be denied to any person on the basis of sex, and effectively, this meant that women were granted the right to vote. After an introduction to the topic recorded by Lieutenant Governor Deidre Henderson, students were introduced to several pieces, all of which were written by women. Once again, the students compared the timbres of all of the instruments and learned about the composers. Women of the Utah Symphony provided the narration—Kathryn Eberle (Associate Concertmaster), Mercedes Smith (Principal Flute), Anne Lee (Cello), Julie Edwards (Viola), and Whittney Thomas (Viola).

The concert repertoire exclusively featured women composers, two of whom are women of color and three of whom are still living. Students learned of their contributions to classical music as well as the women's suffrage movement as a whole. Pieces featured included Ethyl Smyth's "March of the Women," Florence Price's "Suite of Dances," Andrea Venet's "Omnes Trio," Valerie Coleman's "Afro-Cuban Concerto," Ruth Crawford Seeger's "Rissolty Rossolty," and Joan Tower's "Fanfare for the Uncommon Woman." In full period attire, Utah Opera Resident Artists Julia Gershkoff (Soprano) and Edith Grossman (Mezzo-Soprano) also lent their voices to this project in singing the titular piece by Ethyl Smyth. The addition of the costumes and the singers really allowed students to understand the role of passionate women in the suffrage movement.