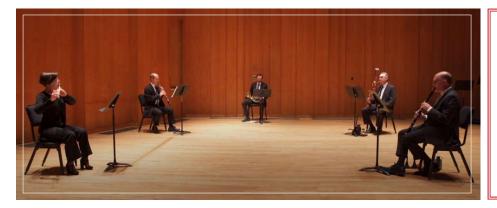

#### Description of the Program

In the 2020-2021 school year, Utah Symphony presented a 37-minute digital concert offering titled "Mood Music for the Pandemic" in which students were invited to explore music's ability to express emotion. Associate Conductor Conner Gray Covington was filmed at various locations throughout Abravanel Hall as he introduced the composers and pieces. In each filming location Maestro Covington also offered inside information about the hall. Additionally, students focused on learning and comparing the individual timbres or voices of each instrument in the orchestra through the demonstration of simple C Major scales.

The musical selections lent themselves to individual and varied emotional interpretations. Students were encouraged to consider joy, sadness, anger/frustration, unity, and hopefulness. In addition to timbre, each selection highlighted different musical elements (tempo, dynamics, rhythm, instrumentation). Pieces featured in this concert included "Ouverture" from *L'Amant Anonyme* by Joseph Boulogne Chevalier de St. Georges, "Umoja" by Valerie Coleman, "Fanfare for the Common Man" by Aaron Copland, *Chamber Symphony in C minor* by Dmitri Shostakovich, and "Sospiri" by Edward Elgar. We invited students to consider various moments during the pandemic and how they felt. For example, the Overture to *L'Amant Anonyme* was joyous, so we asked students to think about how they felt when they first learned of school being cancelled because of the pandemic. At first, it was only a two-week period, so many students may have felt that this was an extended spring break. Secondary music students could access guided listening prompts and answers that accompanied each selection to provide a richer understanding of the musical and compositional elements.